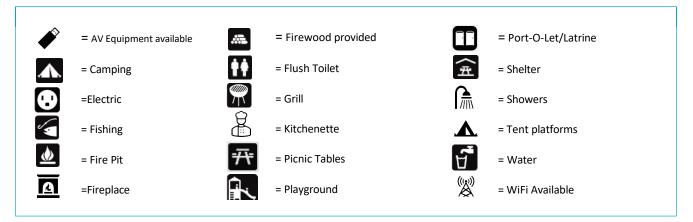

### CHRISHOLM HISTORIC FARMSTEAD - 2070 Woodsdale Rd (45067)

| Chrisholm Picnic Shelter (75ppl)                                                                                                                                                                                                                                                                                                                                                                                                                                                                                                                                                                                                                                                                                                                                                                                                                                                                                                                                                                                                                                                                                                                                                                                                                                                                                                                                                                                                                                                                                                                                                                                                                                                                                                                                                                                                                                                                                                                                                                | Resident | Non-Resident |
|-------------------------------------------------------------------------------------------------------------------------------------------------------------------------------------------------------------------------------------------------------------------------------------------------------------------------------------------------------------------------------------------------------------------------------------------------------------------------------------------------------------------------------------------------------------------------------------------------------------------------------------------------------------------------------------------------------------------------------------------------------------------------------------------------------------------------------------------------------------------------------------------------------------------------------------------------------------------------------------------------------------------------------------------------------------------------------------------------------------------------------------------------------------------------------------------------------------------------------------------------------------------------------------------------------------------------------------------------------------------------------------------------------------------------------------------------------------------------------------------------------------------------------------------------------------------------------------------------------------------------------------------------------------------------------------------------------------------------------------------------------------------------------------------------------------------------------------------------------------------------------------------------------------------------------------------------------------------------------------------------|----------|--------------|
| Monday-Thursday (All Day – 8am-dusk)                                                                                                                                                                                                                                                                                                                                                                                                                                                                                                                                                                                                                                                                                                                                                                                                                                                                                                                                                                                                                                                                                                                                                                                                                                                                                                                                                                                                                                                                                                                                                                                                                                                                                                                                                                                                                                                                                                                                                            | \$50.00  | \$60.00      |
| Friday-Sunday (All Day - 8am-dusk)                                                                                                                                                                                                                                                                                                                                                                                                                                                                                                                                                                                                                                                                                                                                                                                                                                                                                                                                                                                                                                                                                                                                                                                                                                                                                                                                                                                                                                                                                                                                                                                                                                                                                                                                                                                                                                                                                                                                                              | \$70.00  | \$80.00      |
| Rosemont Barn & Picnic Shelter   (Indoor-50ppl)   (outdoor-75ppl)   Image: State of the state of th | Resident | Non-Resident |
| Monday-Thursday (All Day – 8am-dusk)                                                                                                                                                                                                                                                                                                                                                                                                                                                                                                                                                                                                                                                                                                                                                                                                                                                                                                                                                                                                                                                                                                                                                                                                                                                                                                                                                                                                                                                                                                                                                                                                                                                                                                                                                                                                                                                                                                                                                            | \$150.00 | \$170.00     |
| Friday-Sunday (All Day – 8am-dusk)                                                                                                                                                                                                                                                                                                                                                                                                                                                                                                                                                                                                                                                                                                                                                                                                                                                                                                                                                                                                                                                                                                                                                                                                                                                                                                                                                                                                                                                                                                                                                                                                                                                                                                                                                                                                                                                                                                                                                              | \$270.00 | \$300.00     |

#### SEBALD PARK AREA – 5580 Elk Creek Rd (45042)

| Picnic Shelters #1-9** (50ppl)                                                              | Resident | Non-Resident |
|---------------------------------------------------------------------------------------------|----------|--------------|
| Monday-Thursday (All Day – 8am-dusk)                                                        | \$35.00  | \$45.00      |
| Friday-Sunday (All Day – 8am-dusk)                                                          | \$50.00  | \$60.00      |
| Picnic Shelters #10-11** (70ppl)   Shelters have a covered built-in grill   T T   T T   T T | Resident | Non-Resident |
| Monday-Thursday (All Day – 8am-dusk)                                                        | \$50.00  | \$60.00      |
| Friday-Sunday (All Day – 8am-dusk)                                                          | \$70.00  | \$80.00      |

## **GOVERNOR BEBB METROPARK**

GOVERNOR BEBB- 1979 Bebb Park Ln (45053)

|                                       | Resident | Non-Resident |
|---------------------------------------|----------|--------------|
|                                       |          |              |
| Monday-Thursday (All Day – 8am-dusk)  | \$35.00  | \$45.00      |
| Friday-Sunday (All Day – 8am-dusk)    | \$50.00  | \$60.00      |
| CAMPING - DRY FORK CAMPGROUND         | Resident | Non-Resident |
| (3:00 pm arrival, 12:00 pm departure) | Resident | Non-Resident |
| Murstein Cabin** (25ppl)              |          |              |
| ▲◨◣‴▮◢๎◢▰₽                            | \$65.00  | \$75.00      |
| Group Site A (30ppl)                  |          |              |
| ▲■₩₩₽                                 | \$40.00  | \$50.00      |
| Group Site B (30ppl)                  |          |              |
| ▲■₩₩₽                                 | \$40.00  | \$50.00      |
| Non-Electric Site**                   |          |              |
|                                       | \$9.00   | \$11.00      |
| Electric Site**                       |          |              |
| ▲■₩₩₫৶₩₽                              | \$18.00  | \$20.00      |